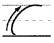

slant left to the

baseline.

baseline.

**DOWNCURVE** 

Touch the midline; curve

left and down to the

**DOWNCURVE** Touch the headline; curve left and down to the

baseline.