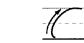

slant left to the

baseline.

baseline.

**DOWNCURVE** 

Touch the midline; curve

left and down to the

**DOWNCURVE** Touch the headline; curve left and down to the

baseline.