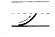

## Zaner-Bloser Handwriting **Cursive Stroke Descriptions**

**UNDERCURVE** 

Touch the baseline; curve under and up to the midline.

**UNDERCURVE** 

under and up to the

**OVERCURVE** 

Touch the baseline: curve up and right to the midline.

Touch the baseline; curve headline.

**OVERCURVE** 

Touch the baseline: curve up and right to the headline.

Downcurve

a

Downcurve

Undercurve

Undercurve